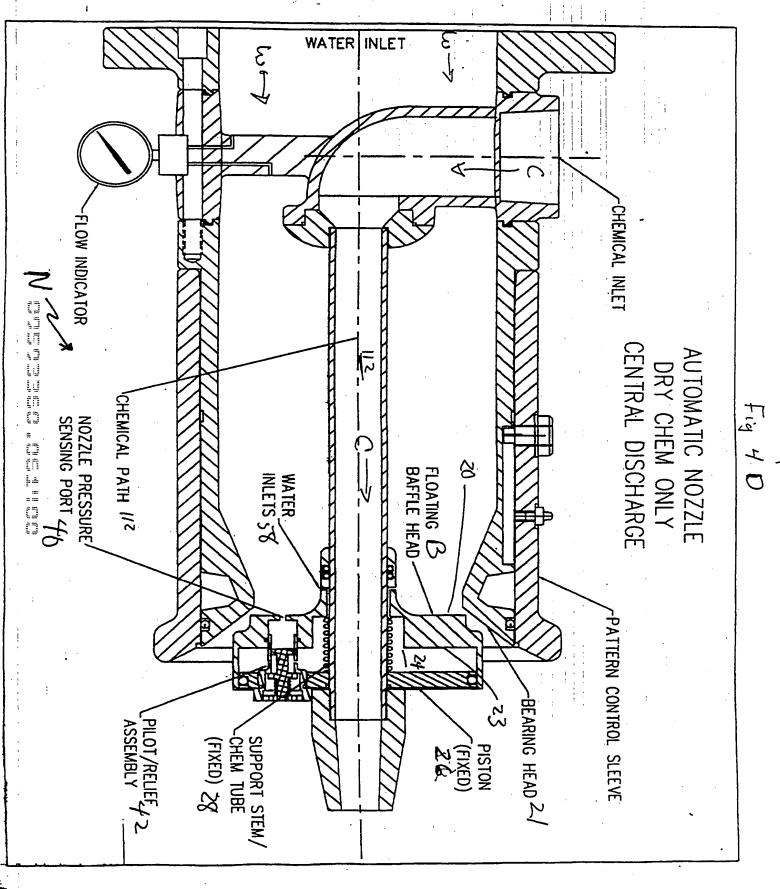

This Page Is Inserted by IFW Operations and is not a part of the Official Record

## **BEST AVAILABLE IMAGES**

Defective images within this document are accurate representation of The original documents submitted by the applicant.

Defects in the images may include (but are not limited to):

- BLACK BORDERS
- TEXT CUT OFF AT TOP, BOTTOM OR SIDES
- FADED TEXT
- ILLEGIBLE TEXT
- SKEWED/SLANTED IMAGES
- COLORED PHOTOS
- BLACK OR VERY BLACK AND WHITE DARK PHOTOS
- GRAY SCALE DOCUMENTS

## **IMAGES ARE BEST AVAILABLE COPY.**

As rescanning documents *will not* correct images, please do not report the images to the Image Problem Mailbox.









71











Ĭ.





































P.02





P.03



Jun-14-00 12:53P WilliamsFire-Engineering 4097452884

P.04



Jun-14-00 12:54P WilliamsFire-Engineering 4097452884 P.05